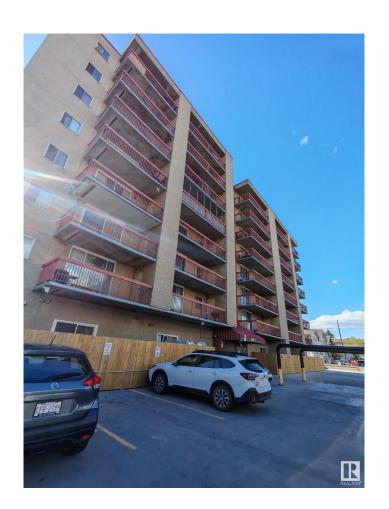

## \$75,000

1 Bedroom, 1.00 Bathroom, 533 sqft Condo / Townhouse on 0.00 Acres

Belvedere, Edmonton, AB

A great starter home. Spacious one bedroom walking distance to LRT, on bus route. Easy access to Downtown, University of Alberta, Anthony Henday, Yellowhead. new paint, builtin dishwasher, beautiful ceramic flooring, laminate flooring, hugh west facing balcony. walking distance to Elementary school. well managed building with low condo fee. A truly value packed starter home.

# of Stories 8
Stories 1

Has Basement Yes

Basement None, No Basement

**Exterior** 

Exterior Concrete, Brick

Exterior Features Playground Nearby, Public T

Roof Tar & T

Contraction Contracto, Brick