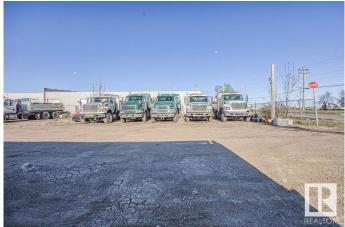

# \$1,200,000

0 Bedroom, 0.00 Bathroom, Land Commercial on 0.00 Acres

Weir Industrial, Edmonton, AB

Are you looking for a Truck Yard within the city? Well look no further, This 1.07 Acre Gravelled Yard is looking for its new owner. Have other plans? Well this is Zoned for Medium Industrial as well! Come take a look.