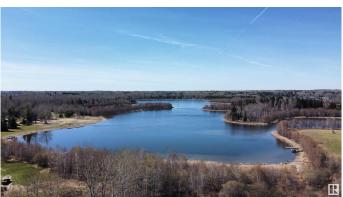

#### \$174,500

0 Bedroom, 0.00 Bathroom, Rural on 0.17 Acres

Spring Lake, Rural Parkland County, AB

You've always wanted that lake property and now is your chance. Located on desirable Lakeside Drive at Spring Lake this lot boasts an ideal location to have those perfect sunset moments. Listen to the sounds of nature, paddle the still waters, walk the lakeside meadows, watch the northern lights, take it all in. The quaint community of Spring Lake is truly a hidden gem only minutes away from the amenities of Stony Plain and Spruce Grove and well within commuting distance to Edmonton. An ideal place to start from, a place to build your dreams.

## **Essential Information**

MLS® # E4435320 Price \$174,500

Bathrooms 0.00

Acres 0.17

Year Built 1954

Type Rural

Sub-Type Vacant Lot/Land

Status Active