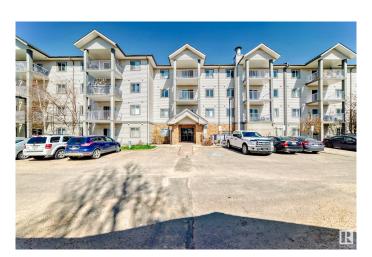

# \$178,700 - 135 3425 19 Street, Edmonton

MLS® #E4434681

### \$178,700

2 Bedroom, 2.00 Bathroom, 837 sqft Condo / Townhouse on 0.00 Acres

Wild Rose, Edmonton, AB

Perfect Location!!! This beautifully maintained main floor unit in the desirable Wild Rose community offers 835 square feet of comfortable living space. Featuring 2 spacious bedrooms, 2 full bathrooms, a terrific kitchen, and a large living room, this home is designed for both function and comfort. Enjoy the convenience of in-suite laundry and your very own covered, energized, titled parking stall (carport). Step outside to a private ground-floor patio with sunny south exposure. Building Amenities, Guest Suite for overnight visitors, Social Room for gatherings and events. Easy access to Anthony Henday Drive . Just minutes from freeways, shopping, schools, parks, and more!