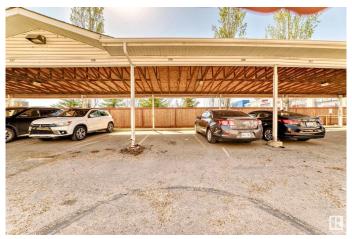

### \$178,700

2 Bedroom, 2.00 Bathroom, 837 sqft Condo / Townhouse on 0.00 Acres

Wild Rose, Edmonton, AB

Perfect Location!!! This beautifully maintained main floor unit in the desirable Wild Rose community offers 835 square feet of comfortable living space. Featuring 2 spacious bedrooms, 2 full bathrooms, a terrific kitchen, and a large living room, this home is designed for both function and comfort. Enjoy the convenience of in-suite laundry and your very own covered, energized, titled parking stall (carport). Step outside to a private ground-floor patio with sunny south exposure. Building Amenities, Guest Suite for overnight visitors, Social Room for gatherings and events. Easy access to Anthony Henday Drive . Just minutes from freeways, shopping, schools, parks, and more!

#### **Amenities**

Amenities Detectors Smoke, Patio

Parking Single Carport