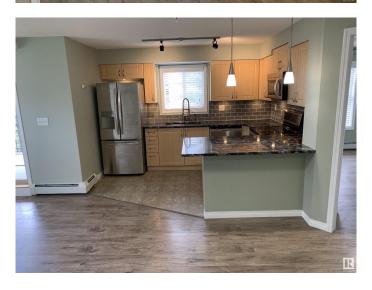

## \$199,000

2 Bedroom, 2.00 Bathroom, 869 sqft Condo / Townhouse on 0.00 Acres

Rutherford (Edmonton), Edmonton, AB

Excellent Corner Unit in Rutherford Village.
Underground Heated Parking, In-Suite
Laundry, Secured Storage and More! You'll
love this gorgeous 2 bedrooms, 2 bath, open
concept apartment condo featuring a master
bedroom with ensuite and walk-through closet.
Get set for year round BBQ's with the natural
gas hook-up on your covered balcony.
Includes fridge,stove, hood fan,dishwasher,
washer and dryer along with all the window
coverings. Condo fees include heat, power
and water. Close to walking and bike trails,
transportation, banking, schools, medical
services and shopping.

#### Interior

Interior Features ensuite bathroom

Appliances Dishwasher-Built-In, Dryer, Microwave Hood Fan, Oven-Built-In,

Oven-Microwave, Refrigerator, Stove-Electric, Washer

Heating Forced Air-1, Natural Gas