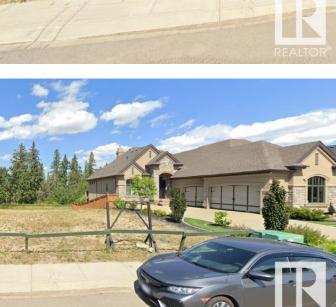

### \$899,000

0 Bedroom, 0.00 Bathroom, Single Family on 0.00 Acres

Hays Ridge Area, Edmonton, AB

This possible walk out lot is a POCKET SIZE OF 52' (62.4 X 134.5 Feet) in uppar class community of JAGARE RIDGE.

#### **Exterior**

Exterior Features Airport Nearby, Backs Onto F

Nearby, Sloping Lot

Date Listed May 5th, 2025

Days on Market 14

Zoning Zone 55

DATA IS DEEMED RELIABLE BUT IS NOT GUARANTEED ACCURATE BY THE REALTORS® ASSOCIATION OF EDMONTON. COPYRIGHT 2025 BY THE REALTORS® ASSOCIATION OF EDMONTON. ALL RIGHTS RESERVED. Trademarks are owned or controlled by the Canadian Real Estate Association (CREA) and identify real estate professionals who are members of CREA (REALTOR®, REALTORS®) and/or the quality of services they provide (MLS®, Multiple Listing Service®)