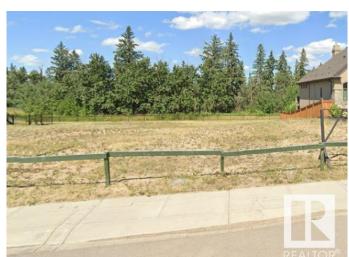

### \$899,000

0 Bedroom, 0.00 Bathroom, Single Family on 0.00 Acres

Hays Ridge Area, Edmonton, AB

This possible walk out lot is a POCKET SIZE OF 52' (62.4 X 134.5 Feet) in uppar class community of JAGARE RIDGE.

#### **Exterior**

Exterior Features Airport Nearby, Backs Onto F

Nearby, Sloping Lot

Date Listed May 5th, 2025

Days on Market 14

Zoning Zone 55

DATA IS DEEMED RELIABLE BUT IS NOT GUARANTEED ACCURATE BY THE REALTORS® ASSOCIATION OF EDMONTON. COPYRIGHT 2025 BY THE REALTORS® ASSOCIATION OF EDMONTON. ALL RIGHTS RESERVED. Trademarks are owned or controlled by the Canadian Real Estate Association (CREA) and identify real estate professionals who are members of CREA (REALTOR®, REALTORS®) and/or the quality of services they provide (MLS®, Multiple Listing Service®)