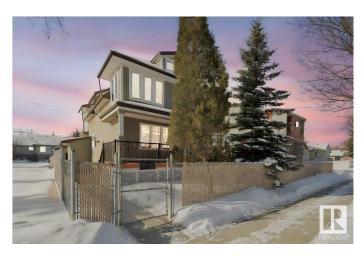

### \$485,000

6 Bedroom, 3.50 Bathroom, 1,797 sqft Single Family on 0.00 Acres

Eastwood, Edmonton, AB

This beautifully renovated character home blends timeless charm with modern upgrades, ideal for first-time buyers or investors. Renovated completely it features new insulation, shingles, a high-efficiency furnace, and a tankless hot water system for long-term comfort. With six spacious bedrooms across three levels, there's ample room for families or rental income. The main floor offers a bright, open-concept kitchen with quartz countertops, four new stainless steel appliances, and a 4â€<sup>™</sup> x 8â€<sup>™</sup> peninsula with extra cabinetry and pantry. Sunlit living and dining areas feature modern vinyl plank and ceramic flooring. A flex room or fourth bedroom includes a roughed-in shower and powder room, perfect for guests or office. Upstairs showcases a loft with vaulted ceilings, oversized triple-pane windows, and two bedrooms including a luxurious master suite with walk-in closet, ensuite, and upper-floor laundry. The separate-entry basement includes three bedrooms, each with a vanity sink and mini-fridge.

### Exterior

| Exterior          | Wood, Vinyl                                                                                                                                                                                              |
|-------------------|----------------------------------------------------------------------------------------------------------------------------------------------------------------------------------------------------------|
| Exterior Features | Back Lane, Fenced, Flat Site, Fruit Trees/Shrubs, Landscaped, Low Maintenance Landscape, No Through Road, Public Transportation, Schools, Shopping Nearby, Subdividable Lot, Vegetable Garden, View City |
| Roof              | Asphalt Shingles                                                                                                                                                                                         |
| Construction      | Wood, Vinyl                                                                                                                                                                                              |
| Foundation        | Concrete Perimeter                                                                                                                                                                                       |