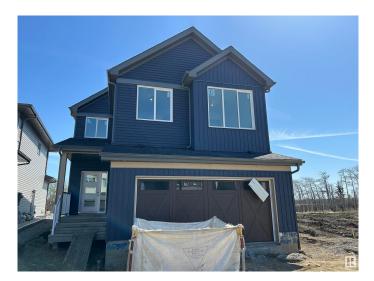

#### \$739,997

3 Bedroom, 2.50 Bathroom, 2,589 sqft Single Family on 0.00 Acres

Glenridding Ravine, Edmonton, AB

\*\*\* RAVINE BACKING + MASSIVE YARD \*\*\* This is your last chance to own this beautiful "Secretariat― built by the award winning Pacesetter homes and is located on a quiet street in the heart of Glenridding Ravine. This unique property in Glenridding Ravine offers nearly 2600 sq ft of living space. The main floor features a large front entrance which has a large flex room next to it which can be used a bedroom/ office or even a second living room if needed, as well as an open kitchen with quartz counters, and a large corner pantry that is open to the kitchen across from the large great room with 18 foot ceilings that is open to below. Large windows allow natural light to pour in throughout the house. Upstairs youâ€<sup>™</sup>II find 3 bedrooms and a good sized bonus room. This is the perfect place to call home and is located just steps from all amenities. \*\*\* Home is under construction and will be complete by the end of this month. The photos used are from the same layout home recently built but colors may vary\*\*\*