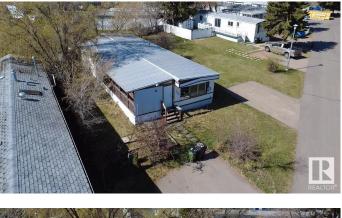

#### \$49,900

3 Bedroom, 2.00 Bathroom, 1,478 sqft Land Lease Community on 0.00 Acres

Evergreen (Edmonton), Edmonton, AB

Get Inspired in Evergreen Park! Investor Alert! Discover a fantastic opportunity in the thriving community of Evergreen Mobile Home Park in NE Edmonton. This 3 bedroom, 2-bath mobile home offers strong potential as a rental property or a renovation project. With spacious living areas and a great layout, it's perfect for those looking to add value and build equity. Being sold as-is, where-is at the time of possession—no warranties or representations. Don't miss your chance to invest in a growing area with high rental demand and excellent long-term potential!

Built in 1976

## **Essential Information**

| MLS® #         | E4434138               |
|----------------|------------------------|
| Price          | \$49,900               |
| Bedrooms       | 3                      |
| Bathrooms      | 2.00                   |
| Full Baths     | 2                      |
| Square Footage | 1,478                  |
| Acres          | 0.00                   |
| Year Built     | 1976                   |
| Туре           | Land Lease Community   |
| Sub-Type       | Detached Single Family |
| Style          | Bungalow               |
| Status         | Active                 |
|                |                        |

#### Exterior

| Exterior     | Modular |
|--------------|---------|
| Construction | Modular |
| Foundation   | Block   |