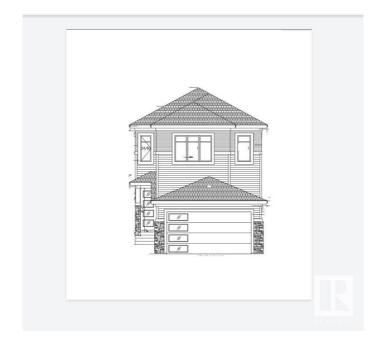

#### \$615,000

3 Bedroom, 3.00 Bathroom, 2,119 sqft Single Family on 0.00 Acres

Crystal Creek\_LEDU, Leduc, AB

Step into this stunning two-storey home in Leduc, designed for both style and comfort. The main floor boasts a bright and inviting living room with cozy fireplace, a spacious dining area, and a sleek kitchen. A versatile den, a 3-piece bathroom, and a mudroom add to the home's practicality. Upstairs, a bonus room with a fireplace provides the perfect space for relaxation. The upper level also includes a laundry room, a 4-piece bathroom, two well-sized bedrooms, and a luxurious primary suite with a walk-in closet and a spa-like 5-piece ensuite. Thoughtfully designed for modern living, this home is a must-see! Photos are of a completed show home and are for representation only. Selections can be customized

Type Single Family

Sub-Type Detached Single Family

Style 2 Storey
Status Active

### **Exterior**

Exterior Wood, Stone, Vinyl

Exterior Features Playground Nearby, Public Transportation, Schools, Shopping Nearby

Roof Asphalt Shingles

Construction Wood, Stone, Vinyl

Foundation Block