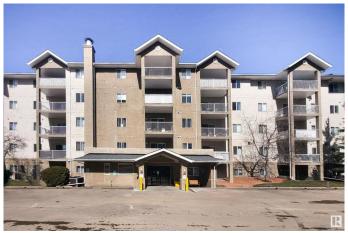

# \$169,900

2 Bedroom, 2.00 Bathroom, 873 sqft Condo / Townhouse on 0.00 Acres

Westmount, Edmonton, AB

Well loved main floor, corner unit, pet friendly and exceptional value in this centrally located 2 bed 2 bath investment condo in Park Place Oliver (Westmount). Walking distance to the brewery district, groceries, river valley, LRT, etc. Spotless & clean. Private patio. 2 bedrooms separated by central living space & kitchen. You'll live here for years! Seller will pre-pay 3 months condo fees!

#### **Exterior**

Exterior Wood, Stucco

Exterior Features Flat Site, Golf Nearby, Landscaped, Park/Reserve, Shopping Nearby

Roof Asphalt Shingles

Construction Wood, Stucco

Foundation Slab