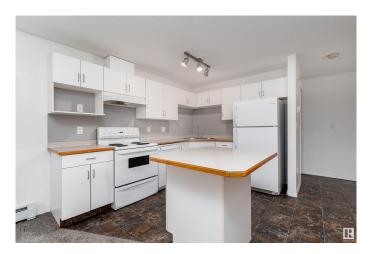

# \$169,900

2 Bedroom, 2.00 Bathroom, 873 sqft Condo / Townhouse on 0.00 Acres

Westmount, Edmonton, AB

Well loved main floor, corner unit, pet friendly and exceptional value in this centrally located 2 bed 2 bath investment condo in Park Place Oliver (Westmount). Walking distance to the brewery district, groceries, river valley, LRT, etc. Spotless & clean. Private patio. 2 bedrooms separated by central living space & kitchen. You'll live here for years! Seller will pre-pay 3 months condo fees!

# **Community Information**

Address 126 10535 122 Street

Area Edmonton

Subdivision Westmount
City Edmonton
County ALBERTA

Province AB

Postal Code T5N 4B7

# of Stories 5 Stories 1

Has Basement Yes

Basement None, No Basement