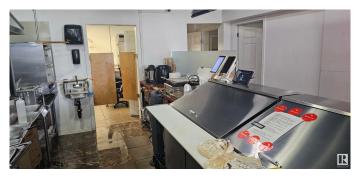

#### \$200,000

0 Bedroom, 0.00 Bathroom, Business on 0.00 Acres

City Centre, Spruce Grove, AB

Donair and Pizza restaurant operating for over 26 years. Loyal clients and great reputation in the community. Efficient operation with maximum use of space, easy to operate menu. All sauces are made in house providing a unique taste and cost control.