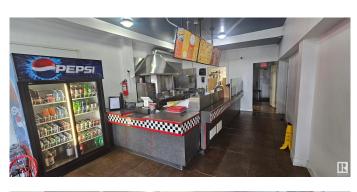

#### \$200,000

0 Bedroom, 0.00 Bathroom, Business on 0.00 Acres

City Centre, Spruce Grove, AB

Donair and Pizza restaurant operating for over 26 years. Loyal clients and great reputation in the community. Efficient operation with maximum use of space, easy to operate menu. All sauces are made in house providing a unique taste and cost control.