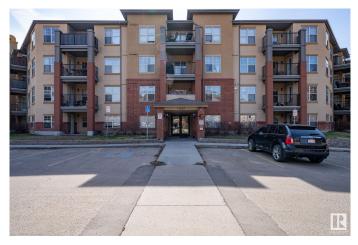

# \$205,000 - 311 11449 Ellersille Road, Edmonton

MLS® #E4433847

#### \$205,000

2 Bedroom, 2.00 Bathroom, 786 sqft Condo / Townhouse on 0.00 Acres

Rutherford (Edmonton), Edmonton, AB

Checkout this immaculate beautifully upgraded 2 Bedroom 2 Bath Condo in Ruthford with open concept living area and spacious bedrooms. This home has a pleasing palette and has gorgeous laminate flooring throughout with additional soundproofing. You can access roomy covered balcony from livingroom or through primary bedroom through garden doors. The bedroom also features a walk thru closet & 4Pc spa-like ensuite. There's another good sized bedroom & bright 3 Pc bath plus a laundry room that fits a hanging rack, hampers. All utilities are included in the reasonably priced condo fees, as well.No need to worry about parking and extra storage here because this unit has 2 heated undergound parking stall with attached storage cages. It's conveniently located & close to all shopping, transit, the Anthony Henday and QEW 2. There is a lot of greenspace with many walking trails. This "move in ready" unit is perfect for a first time home buyers, downsizers and Investers alike!

## **Community Information**

| Address                                                                                                              | 311 11449 Ellersille Road                                                                                                                                                               |
|----------------------------------------------------------------------------------------------------------------------|-----------------------------------------------------------------------------------------------------------------------------------------------------------------------------------------|
| Area                                                                                                                 | Edmonton                                                                                                                                                                                |
| Subdivision                                                                                                          | Rutherford (Edmonton)                                                                                                                                                                   |
| City                                                                                                                 | Edmonton                                                                                                                                                                                |
| County                                                                                                               | ALBERTA                                                                                                                                                                                 |
| Province                                                                                                             | AB                                                                                                                                                                                      |
| Postal Code                                                                                                          | T6W 1T2                                                                                                                                                                                 |
| Amenities                                                                                                            |                                                                                                                                                                                         |
| Amenities                                                                                                            | Carbon Monoxide Detectors, Detectors Smoke, Low Flw/Dual Flush<br>Toilet, Parking-Visitor, Patio, Secured Parking, Security Door, Sprinkler<br>System-Fire, Vinyl Windows, Storage Cage |
| Parking Spaces                                                                                                       | 2                                                                                                                                                                                       |
| Parking                                                                                                              | Underground                                                                                                                                                                             |
|                                                                                                                      |                                                                                                                                                                                         |
| Interior                                                                                                             |                                                                                                                                                                                         |
| Interior<br>Interior Features                                                                                        | ensuite bathroom                                                                                                                                                                        |
|                                                                                                                      | ensuite bathroom<br>Dishwasher - Energy Star, Dryer, Hood Fan, Refrigerator, Stove-Electric,<br>Washer, Window Coverings                                                                |
| Interior Features                                                                                                    | Dishwasher - Energy Star, Dryer, Hood Fan, Refrigerator, Stove-Electric,                                                                                                                |
| Interior Features<br>Appliances                                                                                      | Dishwasher - Energy Star, Dryer, Hood Fan, Refrigerator, Stove-Electric, Washer, Window Coverings                                                                                       |
| Interior Features<br>Appliances<br>Heating                                                                           | Dishwasher - Energy Star, Dryer, Hood Fan, Refrigerator, Stove-Electric,<br>Washer, Window Coverings<br>Baseboard, Water                                                                |
| Interior Features<br>Appliances<br>Heating<br># of Stories                                                           | Dishwasher - Energy Star, Dryer, Hood Fan, Refrigerator, Stove-Electric,<br>Washer, Window Coverings<br>Baseboard, Water<br>4                                                           |
| Interior Features<br>Appliances<br>Heating<br># of Stories<br>Stories                                                | Dishwasher - Energy Star, Dryer, Hood Fan, Refrigerator, Stove-Electric,<br>Washer, Window Coverings<br>Baseboard, Water<br>4<br>1                                                      |
| Interior Features<br>Appliances<br>Heating<br># of Stories<br>Stories<br>Has Basement                                | Dishwasher - Energy Star, Dryer, Hood Fan, Refrigerator, Stove-Electric,<br>Washer, Window Coverings<br>Baseboard, Water<br>4<br>1<br>Yes                                               |
| Interior Features<br>Appliances<br>Heating<br># of Stories<br>Stories<br>Has Basement<br>Basement                    | Dishwasher - Energy Star, Dryer, Hood Fan, Refrigerator, Stove-Electric,<br>Washer, Window Coverings<br>Baseboard, Water<br>4<br>1<br>Yes                                               |
| Interior Features<br>Appliances<br>Heating<br># of Stories<br>Stories<br>Has Basement<br>Basement<br><b>Exterior</b> | Dishwasher - Energy Star, Dryer, Hood Fan, Refrigerator, Stove-Electric,<br>Washer, Window Coverings<br>Baseboard, Water<br>4<br>1<br>Yes<br>None, No Basement                          |