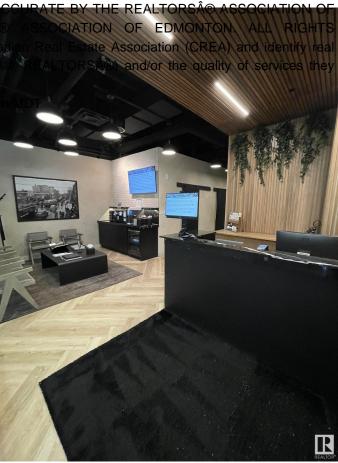

#### \$299,999

0 Bedroom, 0.00 Bathroom, Business on 0.00 Acres

Downtown (Edmonton), Edmonton, AB

Looking for a practice you will love? Your opportunity to own one of Edmonton's original chiro clinics! Newly renovated in prestigious Ice District with stunning interior designed by Lauren Kyle McDavid, this successful, evidence-based practice earns a healthy revenue stream in a low-stress, enjoyable practice. Two built-in Ergostyle ES2000 Gen II Auto Cocking Thoracic, lumbar, and pelvic drops, cervical toggle with Super Silent Compressor. Fully automated Atlas EMR fob in Patient Calling System with Visual and Audio display. Seamless direct billing Enhanced patient experience refreshment area. Currently only open 3 to 4 half-days ramp up the hours and double/triple the numbers with little effort. High patient retention. Attractive lease.