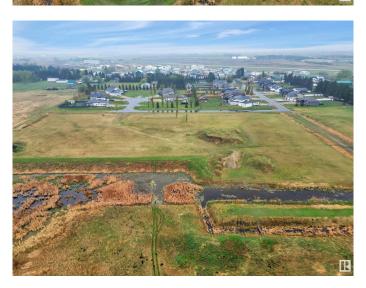

#### \$299,000

0 Bedroom, 0.00 Bathroom, Land Commercial on 0.00 Acres

Annexation - 92, Wetaskiwin, AB

The perfect opportunity to Develop in Wetaskiwin! Lots of opportunity with this land of 6.84 Acres! Zoning is Direct Control, Have similar Estate Homes with in the same area or pitch your new idea to the City of Wetaskiwin! Possibilities are Endless