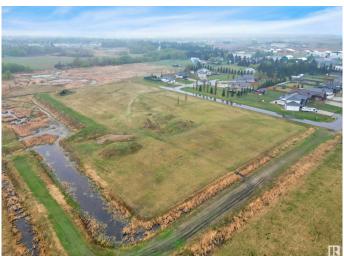

#### \$299,000

0 Bedroom, 0.00 Bathroom, Land Commercial on 0.00 Acres

Annexation - 92, Wetaskiwin, AB

The perfect opportunity to Develop in Wetaskiwin! Lots of opportunity with this land of 6.84 Acres! Zoning is Direct Control, Have similar Estate Homes with in the same area or pitch your new idea to the City of Wetaskiwin! Possibilities are Endless