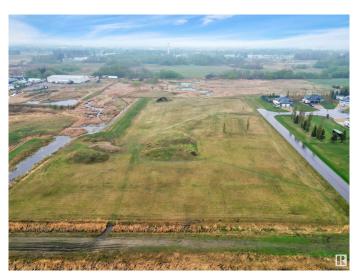

#### \$299,000

0 Bedroom, 0.00 Bathroom, Land Commercial on 0.00 Acres

Annexation - 92, Wetaskiwin, AB

The perfect opportunity to Develop in Wetaskiwin! Lots of opportunity with this land of 6.84 Acres! Zoning is Direct Control, Have similar Estate Homes with in the same area or pitch your new idea to the City of Wetaskiwin! Possibilities are Endless