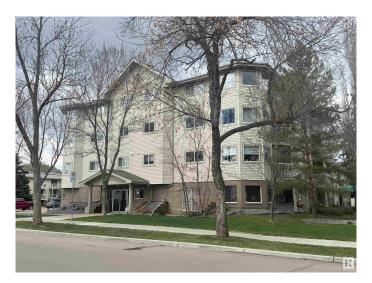

# \$139,900 - 101 11408 108 Avenue, Edmonton

MLS® #E4433425

### \$139,900

1 Bedroom, 1.00 Bathroom, 769 sqft Condo / Townhouse on 0.00 Acres

Queen Mary Park, Edmonton, AB

Welcome to River City One and this fabulous one bedroom ground floor end unit condo in this 18+ complex. This bright spacious open concept condo is perfect for entertaining from the open kitchen with eating bar to the large dining and living room. The generous bedroom is the perfect oasis after a long day with double closets for plenty of storage and a 4pc ensuite bathroom. The condo features laminate and tile floors, in-suite laundry, storage, large closets, covered parking stall and so much more. Close to the Brewery District, downtown, Grant MacEwan, NAIT, shopping, transit and so much more.

## **Exterior**

Exterior Wood, Brick, Stucco, Vinyl

Exterior Features Low Maintenance Landscape, Playground Nearby, Public

Transportation, Shopping Nearby

Roof Asphalt Shingles

Construction Wood, Brick, Stucco, Vinyl