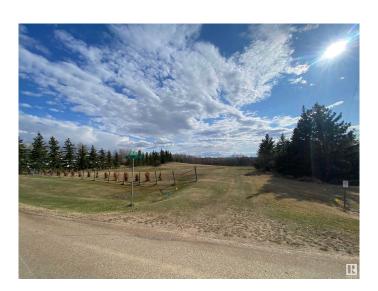

## \$289,000

0 Bedroom, 0.00 Bathroom, Rural on 3.01 Acres

Meadowland Estates, Rural Strathcona County, AB

3.01 Acres. Excellent site for a hillside home. Utilities to property line including municipal water. 10 min. to Hwy 21/ Sherwood Park. Paved road to driveway and less than 1 mi. to main road (Wye Rd). Bus service to driveway. Treed around property for privacy. Close to amenities incl. gas station and convenient store, liquor store and community halls. Minutes away from Strathcona Wilderness Centre and Blackfoot Reserve for all your natural outdoor activities.

### **Exterior**

Exterior Features Hillside