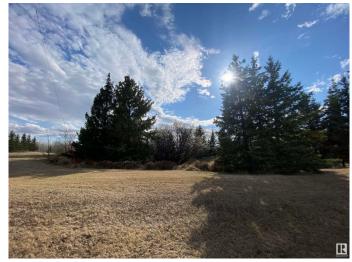

## \$289,000

0 Bedroom, 0.00 Bathroom, Rural on 3.01 Acres

Meadowland Estates, Rural Strathcona County, AB

3.01 Acres. Excellent site for a hillside home. Utilities to property line including municipal water. 10 min. to Hwy 21/ Sherwood Park. Paved road to driveway and less than 1 mi. to main road (Wye Rd). Bus service to driveway. Treed around property for privacy. Close to amenities incl. gas station and convenient store, liquor store and community halls. Minutes away from Strathcona Wilderness Centre and Blackfoot Reserve for all your natural outdoor activities.

### **Exterior**

Exterior Features Hillside