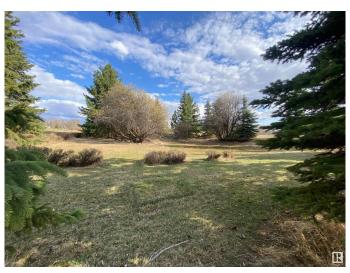

## \$289,000

0 Bedroom, 0.00 Bathroom, Rural on 3.01 Acres

Meadowland Estates, Rural Strathcona County, AB

3.01 Acres. Excellent site for a hillside home. Utilities to property line including municipal water. 10 min. to Hwy 21/ Sherwood Park. Paved road to driveway and less than 1 mi. to main road (Wye Rd). Bus service to driveway. Treed around property for privacy. Close to amenities incl. gas station and convenient store, liquor store and community halls. Minutes away from Strathcona Wilderness Centre and Blackfoot Reserve for all your natural outdoor activities.

### **Exterior**

Exterior Features Hillside