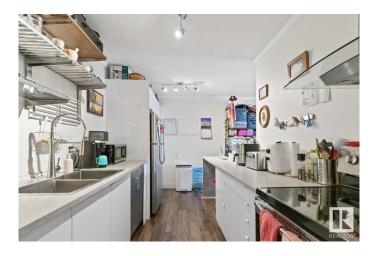

## \$149,900

1 Bedroom, 1.00 Bathroom, 595 sqft Condo / Townhouse on 0.00 Acres

Queen Alexandra, Edmonton, AB

Nestled on a beautiful tree-lined street in Queen Alexandra, this bright and stylish condo offers unbeatable access to the University of Alberta, downtown, and the vibrant Whyte Avenue districtâ€"all just minutes away. Whether you walk, jog, or bike, everything you need is within reach. This unit features an upgraded kitchen with modern cabinets and countertops, a renovated bathroom featuring a sleek stand-up shower, large bedroom and durable laminate flooring throughout. The spacious living area opens to a generous-sized deck through oversized patio doors, flooding the space with natural light. Perfect for students, university staff, young professionals, or investors. The well-maintained and popular building includes heat and water in the condo fees, and is close to shopping, public transit, and all major amenities.

## Interior

Appliances Dishwasher-Built-In, Refrigerator, Stove-Electric

Heating Baseboard, Hot Water, Natural Gas