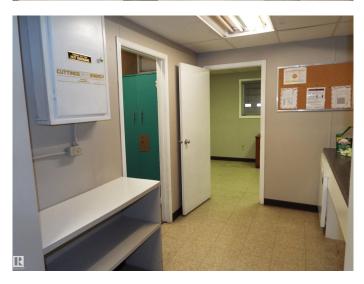

### \$1,400,000

0 Bedroom, 0.00 Bathroom, Industrial on 0.00 Acres

East Industrial\_LEDU, Leduc, AB

Total of 9100 sq ft on 1.28 acres. Concrete block building with addition for storage. Approximately 4900 sq ft of heated shop space with two 16 x 16 ft overhead doors & one 12 x 16 ft overhead door. Two levels of offices with reception area & board room. 950 sq ft heated storage, 1250 sq ft of cold storage. Fenced yard (except for cross fence with adjoining property which is also for sale). Well packed gravel yard, ideal for heavy user. 208 Volt, 400 amp, 3 phase power. Immediate possession available. Adjoining parcel of 1.3 acres with 7521 sq ft building also for sale. E4433230.