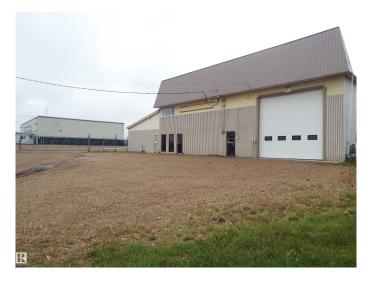

### \$1,400,000

0 Bedroom, 0.00 Bathroom, Industrial on 0.00 Acres

East Industrial\_LEDU, Leduc, AB

Total of 9100 sq ft on 1.28 acres. Concrete block building with addition for storage. Approximately 4900 sq ft of heated shop space with two 16 x 16 ft overhead doors & one 12 x 16 ft overhead door. Two levels of offices with reception area & board room. 950 sq ft heated storage, 1250 sq ft of cold storage. Fenced yard (except for cross fence with adjoining property which is also for sale). Well packed gravel yard, ideal for heavy user. 208 Volt, 400 amp, 3 phase power. Immediate possession available. Adjoining parcel of 1.3 acres with 7521 sq ft building also for sale. E4433230.