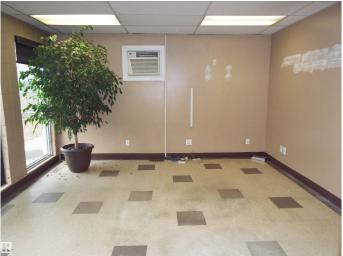

### \$1,400,000

0 Bedroom, 0.00 Bathroom, Industrial on 0.00 Acres

East Industrial\_LEDU, Leduc, AB

Total of 9100 sq ft on 1.28 acres. Concrete block building with addition for storage. Approximately 4900 sq ft of heated shop space with two 16 x 16 ft overhead doors & one 12 x 16 ft overhead door. Two levels of offices with reception area & board room. 950 sq ft heated storage, 1250 sq ft of cold storage. Fenced yard (except for cross fence with adjoining property which is also for sale). Well packed gravel yard, ideal for heavy user. 208 Volt, 400 amp, 3 phase power. Immediate possession available. Adjoining parcel of 1.3 acres with 7521 sq ft building also for sale. E4433230.