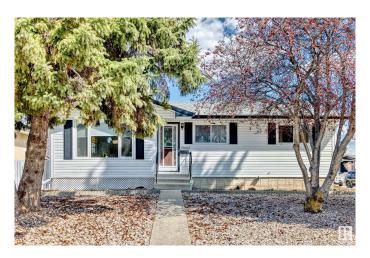

## \$449.900

4 Bedroom, 2.00 Bathroom, 1,055 sqft Single Family on 0.00 Acres

Kilkenny, Edmonton, AB

Location, location - Over 6600 sq. ft. (approx. 60' x 110') corner lot, across from J. A. Fife elementary school and huge park! Extremely well maintained and updated 3 + 1 bedroom bungalow with 2 bathrooms. Shingles and windows 2015, new kitchen cabinets and dishwasher 2017, main floor & basement bathrooms. Fenced yard with large garden, shed and 22' x 24' double garage. Low maintenance front yard. This lot is also an excellent location for afterschool care or redevelopment for multifamily. Seller to provide Title Insurance in lieu of RPR & Compliance.

## **Exterior**

Exterior Wood, Stucco, Vinyl

Exterior Features Back Lane, Corner Lot, Fenced, Flat Site, Landscaped, Low

Maintenance Landscape, Paved Lane, Playground Nearby, Schools,

**Shopping Nearby** 