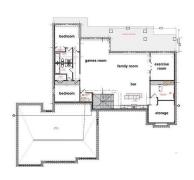

# \$1,750,000

5 Bedroom, 4.50 Bathroom, 2,868 sqft Rural on 1.00 Acres

Spring Meadow Estates, Rural Parkland County, AB

#### **Essential Information**

MLS® # E4433053 Price \$1,750,000

Bedrooms 5
Bathrooms 4.50
Full Baths 4
Half Baths 1

Square Footage 2,868
Acres 1.00
Year Built 2025
Type Rural

Sub-Type Detached Single Family

#### Interior

Interior Features ensuite bathroom

Heating Forced Air-2, Natural Gas

Fireplace Yes
Stories 2
Has Basement Yes

Basement Full, Finished