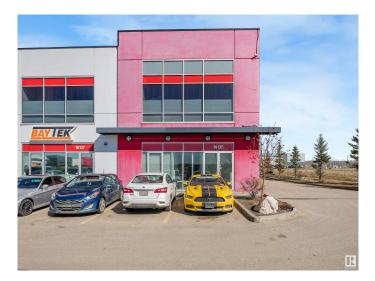

# \$0 - 16135 142 Street, Edmonton

MLS® #E4432914

#### \$0

0 Bedroom, 0.00 Bathroom, Industrial on 0.00 Acres

Rampart Industrial, Edmonton, AB

This stunning office space redefines understated elegance. Designed with both functionality and style in mind, it boasts a beautifully finished interior complete with a spacious staff kitchen, modern bathrooms, and a thoughtful layout that enhances workflow and comfort. The option to include a back warehouse adds valuable flexibility for businesses with storage or operational needs. A rare combination of sophistication and utility, this space is ready to elevate your work environment.

### Exterior

| Exterior     | Concrete, Metal, Other |
|--------------|------------------------|
| Construction | Concrete, Metal, Other |