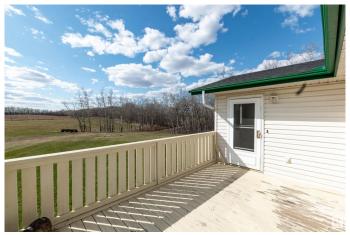

fully fenced parcel is bordered with mature trees and offers excellent access via Township Road 495 and Range Road 221. The property features a meticulously maintained 1,376 sq. ft. farmhouse with 2 bedrooms and a 4-piece bathroomâ€"move-in ready and full of charm. Additional improvements include a 20' x 30' metal-clad garage with power, multiple corrals, two dugouts, and extensive fencingâ€"ideal for starting a hobby farm or expanding an existing operation. A rare opportunity to own prime land in a sought-after location! Amazing value and ready for immediate possession! Visit REALTOR® website for more information.

Built in 1996

#### **Essential Information**

MLS® # E4432880 Price \$649,900

Bedrooms 2

Bathrooms 1.00

Full Baths 1

Square Footage 1,377

Acres 80.00

Year Built 1996







Type Rural

Sub-Type Detached Single Family

Style Bungalow

Status Active

# **Community Information**

Address 49539 Rge Road 221
Area Rural Leduc County

Subdivision None

City Rural Leduc County

County ALBERTA

Province AB

Postal Code T0B 3M0

#### **Amenities**

Features Ceiling 9 ft., Deck

## Interior

Heating Forced Air-1, Propane

Stories 1

Has Basement Yes

Basement None, No Basement

#### **Exterior**

Exterior Wood

Exterior Features Fenced, Landscaped, Private Setting, Treed Lot

Construction Wood

Foundation Grade Beam

#### **Additional Information**

Date Listed April 25th, 2025

Days on Market 5

Zoning Zone 80

DATA IS DEEMED RELIABLE BUT IS NOT GUARANTEED ACCURATE BY THE REALTORS® ASSOCIATION OF EDMONTON. COPYRIGHT 2025 BY THE REALTORS® ASSOCIATION OF EDMONTON. AL