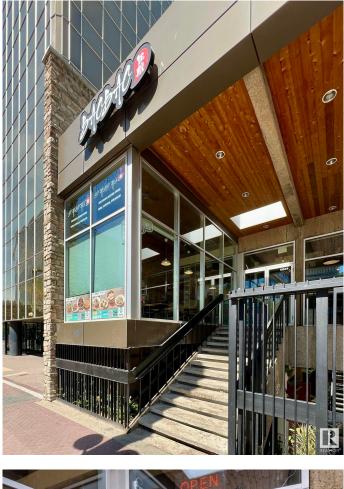

# \$145,000 - 10544 Jasper Avenue, Edmonton

MLS® #E4432869

#### \$145,000

0 Bedroom, 0.00 Bathroom, Business on 0.00 Acres

Downtown (Edmonton), Edmonton, AB

Nestled on Jasper AVE in heart of DT, this thriving restaurant enjoys an unbeatable location surrounded by bustling shops, lively cafes, and vibrant nightlife, ensuring year-round foot traffic from both locals and visitors. The 2110 sq. ft. space features a high-visibility storefront and comes fully equipped with a commercial kitchen, fixtures, and furnishingsâ€"making it a turnkey operation ready for immediate success. With an established brand, loyal customer base, and existing dine-in, takeout, and delivery systems in place, this business offers a rare opportunity for aspiring restaurateurs or investors to step into Edmonton's dynamic food scene without the usual startup hurdles. Potential for growth is ample, whether through menu expansion, catering services, or enhanced digital marketing strategies. All inventory is included, ensuring a smooth transition for the next owner. Don't miss this chance to own a proven piece of Edmonton's culinary landscape!

## **Community Information**

| Address     | 10544 Jasper Avenue |
|-------------|---------------------|
| Area        | Edmonton            |
| Subdivision | Downtown (Edmonton) |
| City        | Edmonton            |
| County      | ALBERTA             |
| Province    | AB                  |
| Postal Code | T5J 1Z7             |