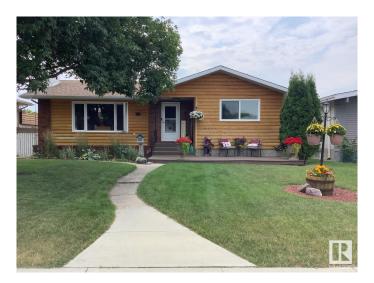

## \$419.500

4 Bedroom, 2.00 Bathroom, 1,229 sqft Single Family on 0.00 Acres

Kilkenny, Edmonton, AB

Well maintained bungalow located in the desired community of Kilkenny. Main floor features a large living room, formal dining room, kitchen with plenty of cupboards, a 4 piece family bath and 3 spacious bedrooms. Basement is fully developed with a huge family room with an electric fireplace, an additional bed room, a 3 piece bath room, laundry area, and plenty of storage. Backyard has a patio, and porch in the front, fully fenced in back yard, with RV Parking and an oversized double detached garage plus a large storage shed. Recent upgrades include shingles and windows. What a great place to call home and is a real pleasure to show.