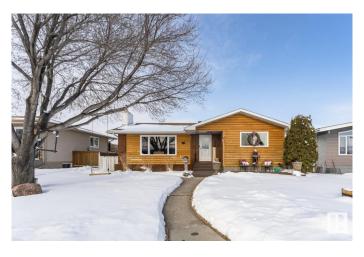

## \$419.500

4 Bedroom, 2.00 Bathroom, 1,229 sqft Single Family on 0.00 Acres

Kilkenny, Edmonton, AB

Well maintained bungalow located in the desired community of Kilkenny. Main floor features a large living room, formal dining room, kitchen with plenty of cupboards, a 4 piece family bath and 3 spacious bedrooms. Basement is fully developed with a huge family room with an electric fireplace, an additional bed room, a 3 piece bath room, laundry area, and plenty of storage. Backyard has a patio, and porch in the front, fully fenced in back yard, with RV Parking and an oversized double detached garage plus a large storage shed. Recent upgrades include shingles and windows. What a great place to call home and is a real pleasure to show.