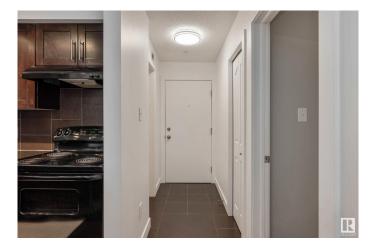

#### \$166,000

2 Bedroom, 1.00 Bathroom, 670 sqft Condo / Townhouse on 0.00 Acres

McConachie Area, Edmonton, AB

Bright and stylish and freshly painted this 1 Bedroom + 1 Den condo is in the heart of McConachie! The den includes its very own closet! The bathroom is perfectly located on the main floor for easy access and added convenience. This well-maintained unit features a functional galley-style kitchen, an open-concept layout, and a spacious living room that opens onto a covered patioâ€"ideal for enjoying warm summer days in comfort and shade. Additional highlights include quartz countertops, 2 underground heated parking stalls, 2 dedicated storage units, and proximity to all essential amenities, schools, parks, and transit. Whether you're a first-time buyer, downsizing, or looking for an investment property, this unit checks all the boxes. Don't miss your opportunity to own in this sought-after complex!

## Interior

| Appliances   | Dishwasher-Built-In,<br>Stove-Electric | Hood | Fan, | Refrigerator, | Stacked | Washer/Dryer, |
|--------------|----------------------------------------|------|------|---------------|---------|---------------|
| Heating      | Baseboard, Water                       |      |      |               |         |               |
| # of Stories | 4                                      |      |      |               |         |               |
| Stories      | 1                                      |      |      |               |         |               |
| Has Basement | Yes                                    |      |      |               |         |               |
| Basement     | None, No Basement                      |      |      |               |         |               |
|              |                                        |      |      |               |         |               |