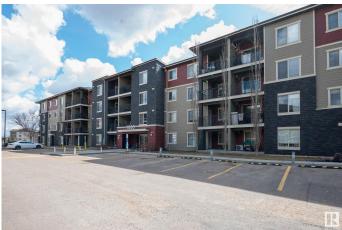

# \$166,000 - 107 1080 Mcconachie Boulevard, Edmonton

MLS® #E4432337

#### \$166,000

2 Bedroom, 1.00 Bathroom, 670 sqft Condo / Townhouse on 0.00 Acres

McConachie Area, Edmonton, AB

Bright and stylish and freshly painted this 1 Bedroom + 1 Den condo is in the heart of McConachie! The den includes its very own closet! The bathroom is perfectly located on the main floor for easy access and added convenience. This well-maintained unit features a functional galley-style kitchen, an open-concept layout, and a spacious living room that opens onto a covered patioâ€"ideal for enjoying warm summer days in comfort and shade. Additional highlights include quartz countertops, 2 underground heated parking stalls, 2 dedicated storage units, and proximity to all essential amenities, schools, parks, and transit. Whether you're a first-time buyer, downsizing, or looking for an investment property, this unit checks all the boxes. Don't miss your opportunity to own in this sought-after complex!

## **Community Information**

| Address     | 107 1080 Mcconachie Boulevard |
|-------------|-------------------------------|
| Area        | Edmonton                      |
| Subdivision | McConachie Area               |
| City        | Edmonton                      |
| County      | ALBERTA                       |
| Province    | AB                            |
| Postal Code | T5Y 0X2                       |
|             |                               |