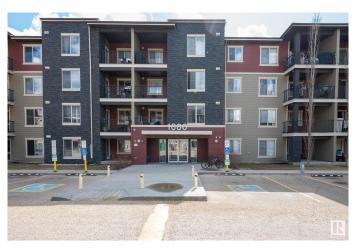

# \$166,000 - 107 1080 Mcconachie Boulevard, Edmonton

MLS® #E4432337

#### \$166,000

2 Bedroom, 1.00 Bathroom, 670 sqft Condo / Townhouse on 0.00 Acres

McConachie Area, Edmonton, AB

Bright and stylish and freshly painted this 1 Bedroom + 1 Den condo is in the heart of McConachie! The den includes its very own closet! The bathroom is perfectly located on the main floor for easy access and added convenience. This well-maintained unit features a functional galley-style kitchen, an open-concept layout, and a spacious living room that opens onto a covered patioâ€"ideal for enjoying warm summer days in comfort and shade. Additional highlights include quartz countertops, 2 underground heated parking stalls, 2 dedicated storage units, and proximity to all essential amenities, schools, parks, and transit. Whether you're a first-time buyer, downsizing, or looking for an investment property, this unit checks all the boxes. Don't miss your opportunity to own in this sought-after complex!

## **Community Information**

| Address     | 107 1080 Mcconachie Boulevard |
|-------------|-------------------------------|
| Area        | Edmonton                      |
| Subdivision | McConachie Area               |
| City        | Edmonton                      |
| County      | ALBERTA                       |
| Province    | AB                            |
| Postal Code | T5Y 0X2                       |
|             |                               |