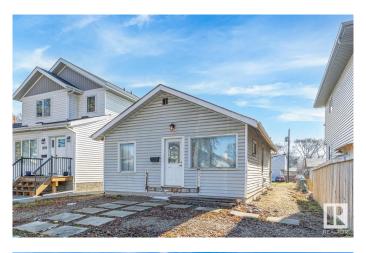

#### \$225,000

2 Bedroom, 1.00 Bathroom, 779 sqft Single Family on 0.00 Acres

Calder, Edmonton, AB

Seller financing available! Looking for a project? This home has the bare bones to start your renovation project for a flip, rent out or live in. Seller has stripped down most of the interior to leave a blank slate for your finishing. Home also has a full basement to develop with separate entrance for future suite potential. Thousands of dollars have been put in to the property including a complete regrade of the lot for proper slope around the home. Weeping tile along 3 sides of the home and membrane around the some of the exterior foundation has also been installed. Window wells, wiring, new subloor etc. The lot is extra deep (32x142) perfect for an infill and investment opportunity. New home? Want a detached rear garage with garage suite? Lots of future potential. There are numerous infills on the street, close to schools, off leash dog park, transportation and all amenities.

Built in 1923

#### **Essential Information**

| MLS® #         | E4432305  |
|----------------|-----------|
| Price          | \$225,000 |
| Bedrooms       | 2         |
| Bathrooms      | 1.00      |
| Full Baths     | 1         |
| Square Footage | 779       |