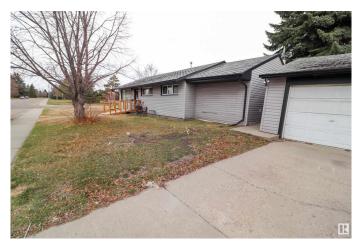

00 Bathroom, 981 sqft Single Family on 0.00 Acres

Wellington, Edmonton, AB

55'x120' RS Zoned CORNER LOT in Wellington! This property is ideal for future investment & is located across the street from a large park. It is a 3 bedroom, 1 bath home with a large double detached garage. There is also an additional unfinished bonus room that is not included in measurements. A full renovation was done in 2010 with kitchen, floors, bath & windows. Furnace (2013) & Hot Water Tank (2023).

Built in 1958

#### **Essential Information**

MLS® # E4432272 Price \$320,000

Bedrooms 3

Bathrooms 1.00

Full Baths 1

Square Footage 981

Acres 0.00 Year Built 1958

Type Single Family

Sub-Type Detached Single Family

Style Bungalow

Status Active

## **Community Information**

Address 13207 137 Street







Area Edmonton
Subdivision Wellington
City Edmonton
County ALBERTA

Province AB

Postal Code T5L 2A8

#### **Amenities**

Amenities See Remarks

Parking Double Garage Detached

### Interior

Appliances Dishwasher-Built-In, Dryer, Hood Fan, Refrigerator, Stove-Electric,

Washer

Heating Forced Air-1, Natural Gas

Stories 1

Has Basement Yes

Basement None, No Basement

#### **Exterior**

Exterior Wood, Vinyl

Exterior Features Corner Lot, Fenced, Low Maintenance Landscape, Playground Nearby,

Public Transportation, Schools, Shopping Nearby, Subdividable Lot

Lot Description 55'x120'

Roof Asphalt Shingles

Construction Wood, Vinyl

Foundation Concrete Perimeter

#### **School Information**

Elementary Prince Charles

Middle Westmount

High Queen E

## **Additional Information**

Date Liste