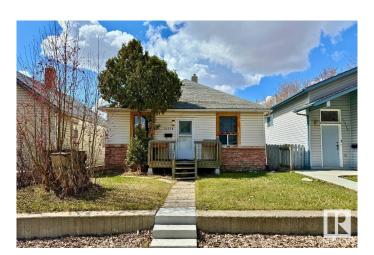

# \$180,000

2 Bedroom, 1.00 Bathroom, 931 sqft Single Family on 0.00 Acres

Calder, Edmonton, AB

Opportunity knocksâ€"for those with vision and a tool belt. This home needs work, no doubt about it, but it offers a blank canvas for the savvy investor or buyer willing to roll up their sleeves. With a newer hot water tank and furnace already in place, some of the heavy lifting is done. The rest? Well, that's where your creativity (and elbow grease) comes in. Priced to reflect the condition, this is a chance to add serious valueâ€"but it's not for the timid

### **Essential Information**

MLS® # E4432197 Price \$180,000

Bedrooms 2

Bathrooms 1.00

Full Baths 1

Square Footage 931 Acres 0.00

Year Built 1916

Type Single Family

Sub-Type Detached Single Family

Style Bungalow

Status Active

# **Community Information**

Address N/A

Area Edmonton

Subdivision Calder

City Edmonton
County ALBERTA

Province AB

Postal Code T5E 5K8

### **Exterior**

Exterior Wood, Stone, Vinyl

Exterior Features Back Lane, Fenced, Playground Nearby, Public Transportation, Schools,

Shopping Nearby

Roof Asphalt Shingles

Construction Wood, Stone, Vinyl

Foundation Concrete Perimeter