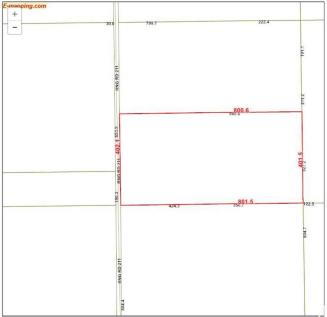

### \$225,400

0 Bedroom, 0.00 Bathroom, Rural on 80.50 Acres

None, Rural Strathcona County, AB

"HUNTERS ALERT" Amazing piece of land great for the outdoorsman who likes hunting. Many great treed and open areas, rolling land with wetland throughout. Located just minutes from Fort Saskatchewan. Ideal for recreational use or grazing pasture land too. The 80-acre property directly to the north is also for sale, presenting a larger investment opportunity. Conveniently close to Fort Saskatchewan, Sherwood Park, Edmonton, and Redwater. A solid short- or long-term holding property with multiple potential uses. The land generates \$6,150 annually from 2 long-term tenants. Please note that you cannot build a permanent house on this land because of the zoning.

## **Essential Information**

| MLS® #    | E4432176        |
|-----------|-----------------|
| Price     | \$225,400       |
| Bathrooms | 0.00            |
| Acres     | 80.50           |
| Туре      | Rural           |
| Sub-Type  | Vacant Lot/Land |
| Status    | Active          |

## **Community Information**

| Address | 56215 Rr 211            |
|---------|-------------------------|
| Area    | Rural Strathcona County |

| Subdivision | None                    |
|-------------|-------------------------|
| City        | Rural Strathcona County |
| County      | ALBERTA                 |
| Province    | AB                      |
| Postal Code | T8A 0Z7                 |