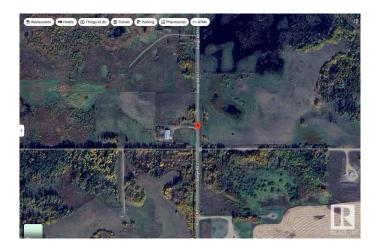

### \$225,400

0 Bedroom, 0.00 Bathroom, Rural on 80.50 Acres

None, Rural Strathcona County, AB

"HUNTERS ALERT" Amazing piece of land great for the outdoorsman who likes hunting. Many great treed and open areas, rolling land with wetland throughout. Located just minutes from Fort Saskatchewan. Ideal for recreational use or grazing pasture land too. The 80-acre property directly to the north is also for sale, presenting a larger investment opportunity. Conveniently close to Fort Saskatchewan, Sherwood Park, Edmonton, and Redwater. A solid short- or long-term holding property with multiple potential uses. The land generates \$6,150 annually from 2 long-term tenants. Please note that you cannot build a permanent house on this land because of the zoning.