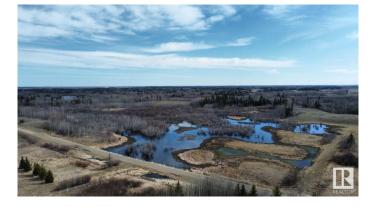

### \$225,400

0 Bedroom, 0.00 Bathroom, Rural on 80.50 Acres

None, Rural Strathcona County, AB

"HUNTERS ALERT" Amazing piece of land great for the outdoorsman who likes hunting. Many great treed and open areas, rolling land with wetland throughout. Located just minutes from Fort Saskatchewan. Ideal for recreational use or grazing pasture land too. The 80-acre property directly to the north is also for sale, presenting a larger investment opportunity. Conveniently close to Fort Saskatchewan, Sherwood Park, Edmonton, and Redwater. A solid short- or long-term holding property with multiple potential uses. The land generates \$6,150 annually from 2 long-term tenants. Please note that you cannot build a permanent house on this land because of the zoning.

## Exterior

Exterior Features Fenced, Golf Nearby, Private Setting, Recreation Use, Rolling Land, Schools, Shopping Nearby, Treed Lot