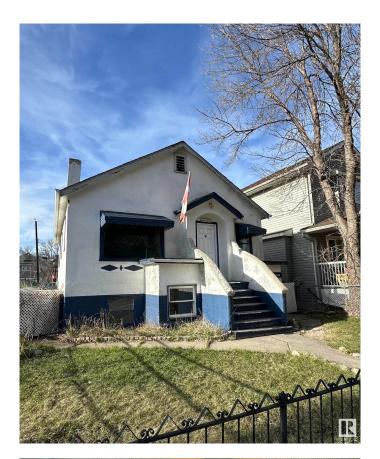

# \$275,000 - 9546 108a Avenue, Edmonton

MLS® #E4432104

#### \$275,000

4 Bedroom, 2.00 Bathroom, 818 sqft Single Family on 0.00 Acres

Mccauley, Edmonton, AB

Charming post-war era bungalow in McCauley with tons of character! This home features two full 2-bedrooms on the main floor and 2 bedrooms in the basement basement, two kitchens (upstairs and downstairs) - with shared laundry and separate exterior entrances, making it ideal for multi-generational living or savvy investors. Zoned RM on a 33' x 122' lot in a mature neighbourhood - ability for future redevelopment if that's your goal. Updates include durable laminate flooring and new baseboards/trim throughout, shingles (2023), and a newer hot water tank. Enjoy a large landscaped yard with garden spaceâ€"great for entertaining. Just minutes to downtown, Italian Centre Shop, restaurants, schools, and transit. A competitively priced gem in the heart of Edmonton!

Year Built 1944

Type Single Family

Sub-Type Detached Single Family

Style Bungalow Status Active

### **Exterior**

Exterior Wood, Stucco

Exterior Features Fenced, Landscaped, Playground Nearby, Public Transportation,

Schools, Shopping Nearby

Roof Asphalt Shingles
Construction Wood, Stucco

Foundation Concrete Perimeter