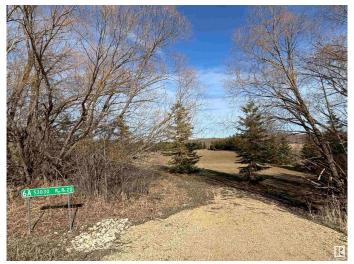

#### \$249,900

0 Bedroom, 0.00 Bathroom, Rural on 2.87 Acres

Bell Acres, Rural Parkland County, AB

Build your dream home on this beautiful 2.87-acre vacant lot in Bell Acres. Surrounded on three sides by a mature shelter belt featuring majestic blue spruce trees, this property offers privacy, natural beauty, and a serene atmosphere. Enjoy direct access to greenspace and walking trails that lead to Blueberry Schoolâ€"perfect for families. Conveniently located near Yellowhead Hwy, Highway 16A, and Parkland Drive, commuting is a breeze while still enjoying the peace of country living. This is a rare opportunity to own a mature lot with space to grow and explore. Don't miss your chance to break ground this year!

## **Community Information**

Address 6a 53030 Rge Rd 20
Area Rural Parkland County

Subdivision Bell Acres

City Rural Parkland County

County ALBERTA

Province AB

Postal Code T7Y 2G8