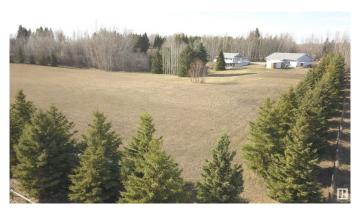

#### \$249,900

0 Bedroom, 0.00 Bathroom, Rural on 2.87 Acres

Bell Acres, Rural Parkland County, AB

Build your dream home on this beautiful 2.87-acre vacant lot in Bell Acres. Surrounded on three sides by a mature shelter belt featuring majestic blue spruce trees, this property offers privacy, natural beauty, and a serene atmosphere. Enjoy direct access to greenspace and walking trails that lead to Blueberry Schoolâ€"perfect for families. Conveniently located near Yellowhead Hwy, Highway 16A, and Parkland Drive, commuting is a breeze while still enjoying the peace of country living. This is a rare opportunity to own a mature lot with space to grow and explore. Don't miss your chance to break ground this year!

## **Exterior**

Exterior Features Backs Onto Park/Trees, Environmental Reserve, Landscaped, Private

Setting, Schools, See Remarks