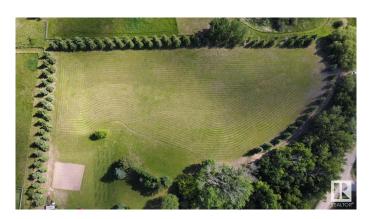

#### \$249,900

0 Bedroom, 0.00 Bathroom, Rural on 2.87 Acres

Bell Acres, Rural Parkland County, AB

Build your dream home on this beautiful 2.87-acre vacant lot in Bell Acres. Surrounded on three sides by a mature shelter belt featuring majestic blue spruce trees, this property offers privacy, natural beauty, and a serene atmosphere. Enjoy direct access to greenspace and walking trails that lead to Blueberry Schoolâ€"perfect for families. Conveniently located near Yellowhead Hwy, Highway 16A, and Parkland Drive, commuting is a breeze while still enjoying the peace of country living. This is a rare opportunity to own a mature lot with space to grow and explore. Don't miss your chance to break ground this year!

## **Exterior**

Exterior Features Backs Onto Park/Trees, Environmental Reserve, Landscaped, Private

Setting, Schools, See Remarks