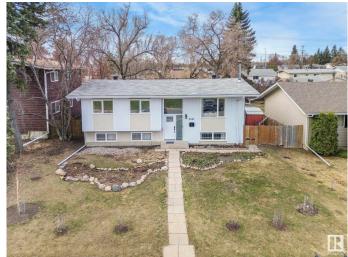

#### \$379,900

3 Bedroom, 1.00 Bathroom, 1,099 sqft Single Family on 0.00 Acres

York, Edmonton, AB

GREAT LOCATION across from York Park for this 1100 sq. ft. Bi-level. Many renovations have been completed over the past few years. Original Hardwood floors refinished, New Windows, New Front and Back Door, New Paint, New Baseboards, New Deck, New Lighting. Gas Stove in the Kitchen and all of the other appliances are included. Fireplace includes the unique fireplace screen. Basement is partially finished with a large recreation room with a Retro style built in bar, Workshop and Laundry Room. Double off street parking in the backyard that could be used as a future garage site.

#### **Exterior**

Exterior Wood, Stucco

Exterior Features Back Lane, Fenced, Landscaped, Park/Reserve, Schools, Shopping

Nearby

Roof Asphalt Shingles

Construction Wood, Stucco

Foundation Concrete Perimeter