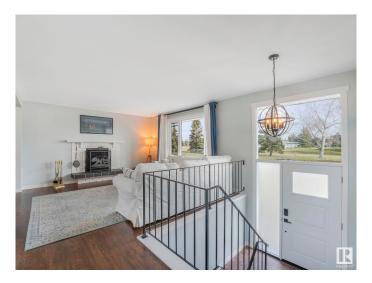

#### \$379,900

3 Bedroom, 1.00 Bathroom, 1,099 sqft Single Family on 0.00 Acres

York, Edmonton, AB

GREAT LOCATION across from York Park for this 1100 sq. ft. Bi-level. Many renovations have been completed over the past few years. Original Hardwood floors refinished, New Windows, New Front and Back Door, New Paint, New Baseboards, New Deck, New Lighting. Gas Stove in the Kitchen and all of the other appliances are included. Fireplace includes the unique fireplace screen. Basement is partially finished with a large recreation room with a Retro style built in bar, Workshop and Laundry Room. Double off street parking in the backyard that could be used as a future garage site.

#### **Exterior**

Exterior Wood, Stucco

Exterior Features Back Lane, Fenced, Landscaped, Park/Reserve, Schools, Shopping

Nearby

Roof Asphalt Shingles

Construction Wood, Stucco

Foundation Concrete Perimeter