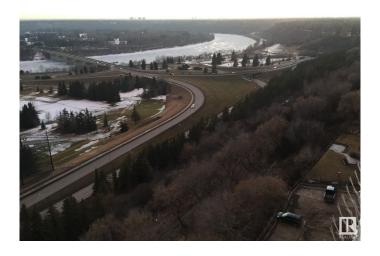

#### \$290,000

2 Bedroom, 1.50 Bathroom, 1,127 sqft Condo / Townhouse on 0.00 Acres

WîhkwÃantôwin, Edmonton, AB

Beautiful panoramic view of the River Valley and Victoria golf course. This large concrete and steel 2 bedroom condo offers 2 bathrooms newer kitchen cabinets and appliances, newer hardwood flooring throughout living & hallway + carpet in bedrooms, newer tile and fixtures in bathrooms, plenty of closet space and one large balcony running the length of the unit. Condo fees include power, heat, water, use of laundry, Titled underground heated parking, exercise room, sauna, lounge and library. Close to all amenities of downtown and public transportation.

#### **Exterior**

Exterior Concrete, Stucco

Exterior Features Golf Nearby, Park/Reserve, Public Transportation, River Valley View,

River View, Shopping Nearby, View City

Roof Tar & T

Foundation Concrete Perimeter