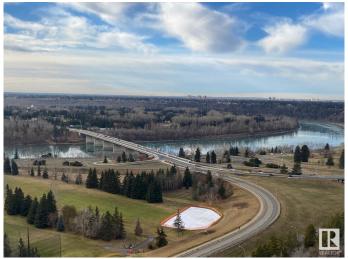

#### \$290,000

2 Bedroom, 1.50 Bathroom, 1,127 sqft Condo / Townhouse on 0.00 Acres

WîhkwÃantôwin, Edmonton, AB

Beautiful panoramic view of the River Valley and Victoria golf course. This large concrete and steel 2 bedroom condo offers 2 bathrooms newer kitchen cabinets and appliances, newer hardwood flooring throughout living & hallway + carpet in bedrooms, newer tile and fixtures in bathrooms, plenty of closet space and one large balcony running the length of the unit. Condo fees include power, heat, water, use of laundry, Titled underground heated parking, exercise room, sauna, lounge and library. Close to all amenities of downtown and public transportation.

#### **Exterior**

Exterior Concrete, Stucco

Exterior Features Golf Nearby, Park/Reserve, Public Transportation, River Valley View,

River View, Shopping Nearby, View City

Roof Tar & T

Foundation Concrete Perimeter