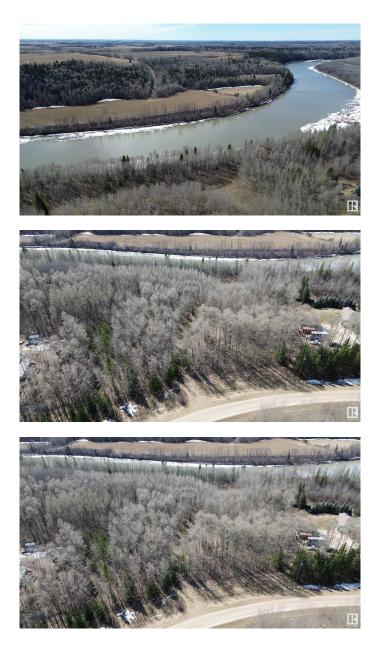

#### \$199,999

0 Bedroom, 0.00 Bathroom, Rural on 1.13 Acres

Beau Rand Estates, Rural Parkland County, AB

UNIQUE RIVER FRONT LOT! WELCOME TO LOT 48 IN PARKLAND COUNTY'S BEAU RAND ESTATES. THIS INCREDIBLE VACANT LOT IS ONE OF A KIND - THE PROPERTY HAS UNOBSTRUCTED PANORAMIC VIEWS OF THE NORTH SASKATCHEWAN RIVER. LOT SIZE IS 1.13 ACRES. DRILLED WELLS AND SEPTIC FIELDS ARE PERMITTED. NO TIMELINE RESTRICTION FOR BUILDING. GST DOES NOT APPLY. LOT BORDERS RIVERFRONT RIPARIAN CROWN LAND AND IS A SHORT 25 MINUTE DRIVE FROM WEST EDMONTON ON PAVEMENT.

## Exterior

Exterior Features Backs Onto Park/Trees, Flat Site, Golf Nearby, Lake View, No Back Lane, Not Fenced, Not Landscaped, Playground Nearby, Private Setting, River Valley View, River View, Schools, Shopping Nearby, Treed Lot, Waterfront Property