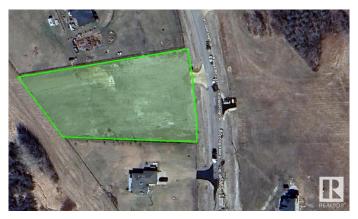

# \$180,000 - 74 57126 Rge Road 233, Rural Sturgeon County

MLS® #E4431786

## \$180,000

0 Bedroom, 0.00 Bathroom, Rural on 1.52 Acres

Hillsborough, Rural Sturgeon County, AB

1.52 Acres of sloped land in the Hillsborough subdivision! Great opportunity to build a beautiful walk out home, with mature trees at the back of the property offering privacy from the neighbors. ON PAVEMENT all the way to Hwy 28, 10 mins from Gibbons and 30 mins from Edmonton.

# **Community Information**

Address 74 57126 Rge Road 233

Area Rural Sturgeon County

Subdivision Hillsborough

City Rural Sturgeon County

County ALBERTA

Province AB

Postal Code T0A 1N5

#### **Exterior**

Exterior Features Backs Onto Park/Trees, Golf Nearby, Hillside, Sloping Lot, See Remarks