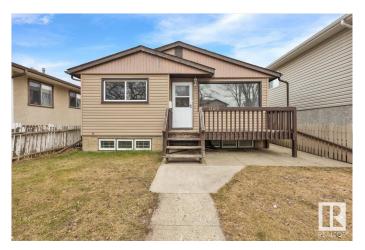

# \$249.900

2 Bedroom, 1.00 Bathroom, 800 sqft Single Family on 0.00 Acres

Montrose (Edmonton), Edmonton, AB

Welcome Home! Wonderful Family Home in Montrose with tons of potential on cute quiet street. Home does need some TLC and has cute floor plan with back yard and old garage. Main floor entrance to large living room. Walk through to ample kitchen leads into hallway and 2 bedrooms and full bathroom with tub. Rear mud room leads to basement partially finished with with plumbing, storage, rooms for extra bedrooms and space. Utility room with laundry area and additional storage and furnace and hot water tank. Mature area and adorable home ready for its next owner and future updates. Do not let this one pass you by!

#### **Essential Information**

MLS® # E4431539 Price \$249,900

Bedrooms 2
Bathrooms 1.00
Full Baths 1

Square Footage 800 Acres 0.00

Type Single Family

Sub-Type Detached Single Family

1957

Style Bungalow
Status Active

### **Exterior**

Exterior Wood, Vinyl

Exterior Features Back Lane, Fenced, See Remarks

Roof Asphalt Shingles

Construction Wood, Vinyl Foundation See Remarks