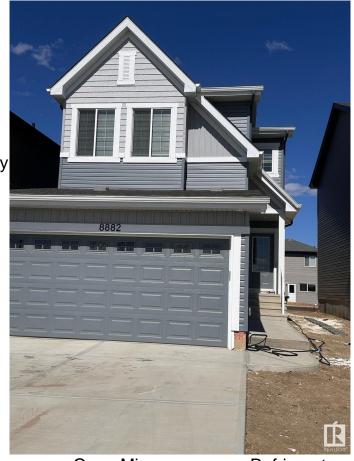

# \$1,150 - Basement 8882 Carson Way, Edmonton

MLS® #E4431502

#### \$1,150

1 Bedroom, 1.00 Bathroom, 600 sqft Rental on 0.00 Acres

Chappelle Area, Edmonton, AB

Beautiful and modern 1-bedroom, 1-bathroom legal basement suite available in the highly sought-after Chappelle community. Perfect for singles or couples, this brand-new unit features 9' ceilings, large windows for plenty of natural light, and a private side entrance. Enjoy a sleek kitchen with quartz countertops, stainless steel appliances, and ample cabinet space. The spacious bedroom includes a large closet, and the 3-piece bathroom has a full tub/shower combo. In-suite laundry adds extra convenience. Located in a quiet, family-friendly neighborhood with easy access to Anthony Henday, parks, and public transit. Street parking available. Small, well-behaved pets may be considered. Ideal for those seeking privacy, comfort, and modern finishes in a great area. Be the first to live in this beautiful space!

## **Community Information**

Address Basement 8882 Carson Way

Area Edmonton

Subdivision Chappelle Area

City Edmonton
County ALBERTA

Province AB

Postal Code T6W 1A6

**Amenities** 