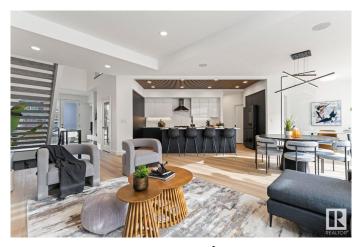

### \$999,000

3 Bedroom, 2.50 Bathroom, 2,404 sqft Single Family on 0.00 Acres

Keswick Area, Edmonton, AB

Award winning builder, Kanvi Homes, presents The Ethos32 showhome! This innovative streetscape design is unparalleled to those in the surrounding neighbourhood. The bright, oversized windows throughout floods the home in natural light in every space. The unique angle kitchen design is a standout focal in this home: framed in sleek black matte cabinetry, incredible black stainless appliances and a striking wood slat feature on the ceiling. Featuring a main floor den and fully equipped with 100― Napoleon fireplace, washer/dryer, central air, window treatments and a professionally landscaped yard and fencing. Visit the Listing Brokerage (and/or listing REALTOR®) website to obtain additional information.