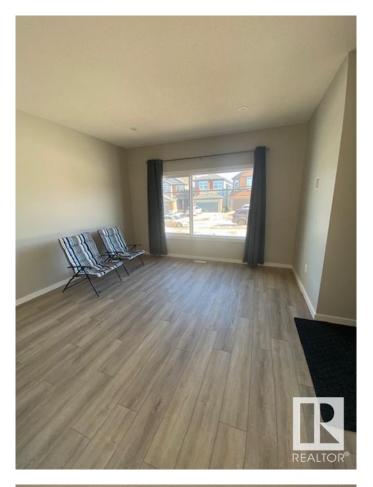

### \$2,295

3 Bedroom, 2.50 Bathroom, 1,604 sqft Rental on 0.00 Acres

Charlesworth, Edmonton, AB

Welcome home to your 1600 sqft house in the desirable neighborhood of Charlesworth. With 3 bedrooms and 2.5 bathrooms, this home is perfect for your family! The entrance offers a closet and a space for you and your guests to put your coats and shoes. It then opens into the dining area with lots of bright windows. Across is the kitchen that has beautiful, stainless steel appliances. Throughout the main living area is gorgeous luxury vinyl plank flooring. Guests also have access to a convenient ½ bath on the main floor! Cozy carpet leads you upstairs where the 3 bedrooms are. Each room has lots of large windows where lots of natural sunlight beams through! The primary bedroom has its own en-suite (no worry about sharing with the kids or guests!) with DOUBLE SINKS, lots of drawers & storage, standalone shower, and a relaxing tub! The primary bedroom walk through closet offers lots of room for your clothes and storage! Down the hallway are 2 good-sized bedrooms with their own full, main bathroom.