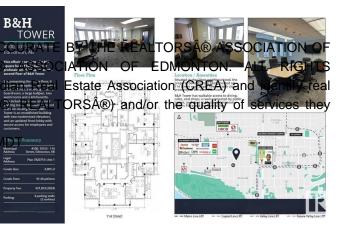

## \$900,000

0 Bedroom, 0.00 Bathroom, Office on 0.00 Acres

Wîhkwêntôwin, Edmonton, AB

This offering consists of 4,905 square feet of fully built out professional office space on the second floor of B&H Tower. Encompassing the entire floor, it features a reception area, multiple private offices, a meeting room, a boardroom, a large bullpen, two washrooms and a kitchenette. Also included are four assigned parking stalls – two above ground and two underground. B&H Tower is an established building with two modernized elevators, and an updated front lobby with secure access for employees and customers. Situated in the Oliver neighbourhood, the property benefits from being located on 114 Street near Jasper Avenue, with close proximity to the downtown core. B&H Tower has walkable access to dining, cafes, and shops, is well-connected by public transit, and close to MacEwan University, Rogers Place and the River Valley.

Listing information last updated on August 5th, 2025 at 7:47pm

**B&H Tower** #100, 10155 - 114 Street Edmonton, AB

Owner/User Opportunity 4,905 sf office