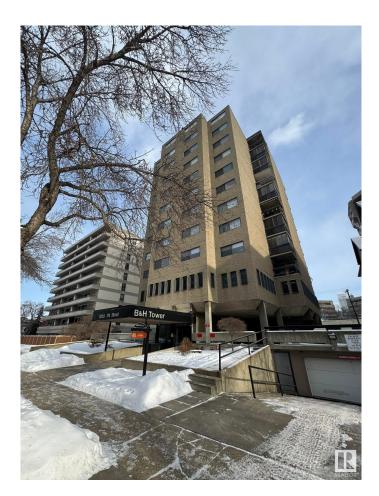

## \$900,000

0 Bedroom, 0.00 Bathroom, Office on 0.00 Acres

Wîhkwêntôwin, Edmonton, AB

This offering consists of 4,905 square feet of fully built out professional office space on the second floor of B&H Tower. Encompassing the entire floor, it features a reception area, multiple private offices, a meeting room, a boardroom, a large bullpen, two washrooms and a kitchenette. Also included are four assigned parking stalls – two above ground and two underground. B&H Tower is an established building with two modernized elevators, and an updated front lobby with secure access for employees and customers. Situated in the Oliver neighbourhood, the property benefits from being located on 114 Street near Jasper Avenue, with close proximity to the downtown core. B&H Tower has walkable access to dining, cafes, and shops, is well-connected by public transit, and close to MacEwan University, Rogers Place and the River Valley.

Listing information last updated on August 5th, 2025 at 7:47pm

**B&H Tower** #100, 10155 - 114 Street Edmonton, AB

Owner/User Opportunity 4,905 sf office