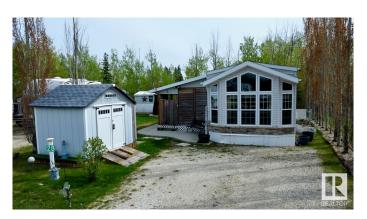

#### \$218.500

2 Bedroom, 1.00 Bathroom, 538 sqft Rural on 0.09 Acres

The Meadows (Parkland), Rural Parkland County, AB

Welcome to The Meadowsâ€"just minutes from Lake Wabamun and under an hour from Edmonton, nestled on the scenic Pineridge Golf & RV Resort. This charming park-model home features vaulted ceilings, abundant natural light, 2 bedrooms, a full bathroom, and a full-length covered deck. The open-concept kitchen and living area create a spacious, inviting feel. As an owner, enjoy access to a wide range of amenities across four interconnected communities, including playgrounds, a rec center, pickleball, basketball courts, and moreâ€"all linked by walkable and golf cart-friendly trails. The Meadows is a true 4-season resort with a newly integrated municipal city water system. Live your best lifestyle here!

### **Exterior**

Exterior Prefab

Exterior Features Gated Community, Golf Nearby, Landscaped, Low Maintenance

Landscape, Picnic Area, Playground Nearby, Recreation Use, Shopping

Nearby

Construction Prefab
Foundation Piling