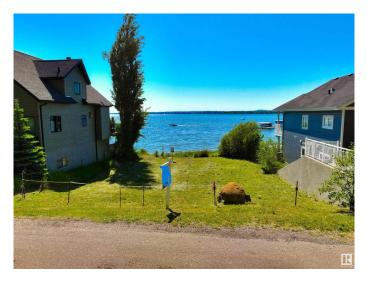

#### \$300,000

0 Bedroom, 0.00 Bathroom, Rural on 0.13 Acres

Seba Beach, Rural Parkland County, AB

Build your dream home in the heart of Seba Beachâ€<sup>™</sup>s exclusive waterfront community on this prime lot that offers rare riparian rights, granting you direct access to the water â€" ideal for installing a private dock or creating your own beach oasis. Whether it's swimming, boating, or enjoying a day on the lake, this property is the perfect launch point for four-season fun. With the old cabin removed (which had natural gas to it) and the lot cleared, it's ready for development. Imagine a custom-built retreat designed to maximize the expansive lake views, with seamless indoor-outdoor living and upscale amenities â€" all just steps from the Edmonton Yacht Club and the vibrant charm of Seba Beach. The property features unique dimensions (shortest sides 100.9' x 51.6') and offers an incredible opportunity to create a stunning lakeside getaway well below appraised and assessed value.

## Exterior

Exterior Features Beach Access, Boating, Golf Nearby, Lake Access Property, Lake View, Picnic Area, Playground Nearby, Schools, Shopping Nearby, Waterfront Property