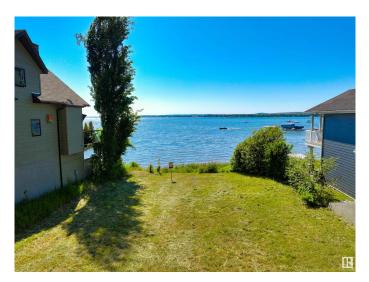

#### \$300,000

0 Bedroom, 0.00 Bathroom, Rural on 0.13 Acres

Seba Beach, Rural Parkland County, AB

Build your dream home in the heart of Seba Beachâ€<sup>™</sup>s exclusive waterfront community on this prime lot that offers rare riparian rights, granting you direct access to the water â€" ideal for installing a private dock or creating your own beach oasis. Whether it's swimming, boating, or enjoying a day on the lake, this property is the perfect launch point for four-season fun. With the old cabin removed (which had natural gas to it) and the lot cleared, it's ready for development. Imagine a custom-built retreat designed to maximize the expansive lake views, with seamless indoor-outdoor living and upscale amenities â€" all just steps from the Edmonton Yacht Club and the vibrant charm of Seba Beach. The property features unique dimensions (shortest sides 100.9' x 51.6') and offers an incredible opportunity to create a stunning lakeside getaway well below appraised and assessed value.

## Exterior

Exterior Features Beach Access, Boating, Golf Nearby, Lake Access Property, Lake View, Picnic Area, Playground Nearby, Schools, Shopping Nearby, Waterfront Property