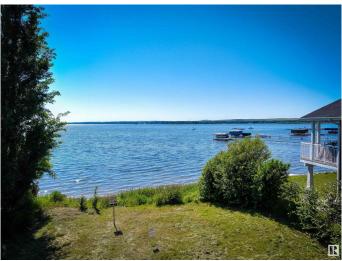

#### \$300,000

0 Bedroom, 0.00 Bathroom, Rural on 0.13 Acres

Seba Beach, Rural Parkland County, AB

Build your dream home in the heart of Seba Beachâ€<sup>™</sup>s exclusive waterfront community on this prime lot that offers rare riparian rights, granting you direct access to the water â€" ideal for installing a private dock or creating your own beach oasis. Whether it's swimming, boating, or enjoying a day on the lake, this property is the perfect launch point for four-season fun. With the old cabin removed (which had natural gas to it) and the lot cleared, it's ready for development. Imagine a custom-built retreat designed to maximize the expansive lake views, with seamless indoor-outdoor living and upscale amenities â€" all just steps from the Edmonton Yacht Club and the vibrant charm of Seba Beach. The property features unique dimensions (shortest sides 100.9' x 51.6') and offers an incredible opportunity to create a stunning lakeside getaway well below appraised and assessed value.

## Exterior

Exterior Features Beach Access, Boating, Golf Nearby, Lake Access Property, Lake View, Picnic Area, Playground Nearby, Schools, Shopping Nearby, Waterfront Property