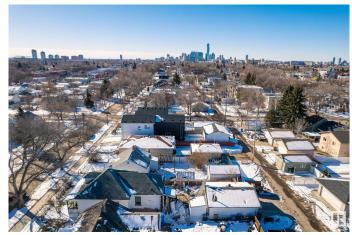

# **Amenities**

Amenities Crawl Space, Front Porch

Parking Spaces 4

Parking 220 Volt Wiring, Double Garage Detached, Heated, Insulated

# **Exterior**

Exterior Wood, Asphalt

Exterior Features Back Lane, Fenced, Golf Nearby, Paved Lane, Playground Nearby,

Public Transportation, Schools, Shopping Nearby

Roof Asphalt Shingles
Construction Wood, Asphalt