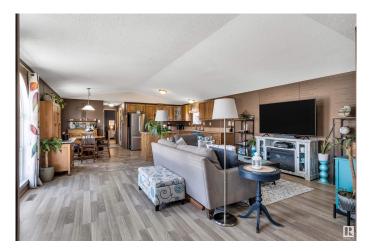

## \$179,900

4 Bedroom, 2.00 Bathroom, 1,500 sqft Land Lease Community on 0.00 Acres

Maple Ridge (Edmonton), Edmonton, AB

Welcome to this FOUR bedroom, TWO full bathroom home in Maple Ridge! A bright & open layout with 1,500sqft! You will appreciate the high vaulted ceiling, the floor-to-ceiling windows in the living room and the spacious deck & yard! This home has been tastefully updated & well maintained. New main water lines w/ new heat tape! New dishwasher! Recently painted throughout! New baseboards! Floating island! Great neighbors! Fully fenced yard! You will love being directly across from beautiful Maple Ridge Park, and Maple Downs Park (15.9 acres) is only a 4min walk away! Enjoy the playground & sports facilities including a soccer court, basketball court, and bike paths! If you are looking for a modern home with room to grow this is it! PERK: 8x8 shed included! This home is a must see!