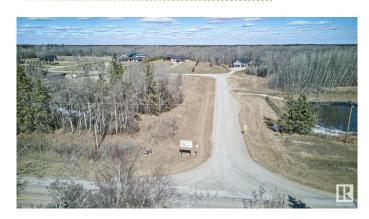

### \$275,000

0 Bedroom, 0.00 Bathroom, Rural on 2.01 Acres

West Glen Estates, Rural Parkland County, AB

Get started on your dream home build at West Glen Estates where you'll get tremendous value with this 2 acre lot! This amazing 74 acre subdivision is located in Parkland County just west of Hwy 60 on the corner of Graminia & Sanctuary Road. Gentle rolling terrain, an abundance of trees, paved road, and bordered on two sides by environmentally protected wetlands & Ducks Unlimited nesting projects. Graminia School (K-9) is located 5 Km West on Graminia Road, Nisku and the Edmonton International Airport are only 15 minutes away, and the Town of Devon is only 5 minutes away with volunteer fire department, full service RCMP facility, hospital & ambulance service, with many more amenities and services available. PLUS major tourist attractions such as RAD Torque Raceway, U of A Botanic Gardens, Rabbit Hill Snow Resort, Canada Petroleum Discover Centre, Clifford E. Lee Nature Sanctuary, Devon Voyageur Park and Prospectors Point are only minutes away. A beautiful place to call home!

#### **Exterior**

Exterior Features Airport Nearby, Environmental Reserve, Golf Nearby, Rolling Land