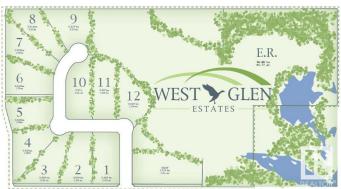

### \$275,000

0 Bedroom, 0.00 Bathroom, Rural on 2.01 Acres

West Glen Estates, Rural Parkland County, AB

Get started on your dream home build at West Glen Estates where you'll get tremendous value with this 2 acre lot! This amazing 74 acre subdivision is located in Parkland County just west of Hwy 60 on the corner of Graminia & Sanctuary Road. Gentle rolling terrain, an abundance of trees, paved road, and bordered on two sides by environmentally protected wetlands & Ducks Unlimited nesting projects. Graminia School (K-9) is located 5 Km West on Graminia Road, Nisku and the Edmonton International Airport are only 15 minutes away, and the Town of Devon is only 5 minutes away with volunteer fire department, full service RCMP facility, hospital & ambulance service, with many more amenities and services available. PLUS major tourist attractions such as RAD Torque Raceway, U of A Botanic Gardens, Rabbit Hill Snow Resort, Canada Petroleum Discover Centre, Clifford E. Lee Nature Sanctuary, Devon Voyageur Park and Prospectors Point are only minutes away. A beautiful place to call home!

# **Community Information**

Address 7 26328 Twp Road 511

Area Rural Parkland County

Subdivision West Glen Estates

City Rural Parkland County

County ALBERTA

Province AB

Postal Code T7Y 1E1