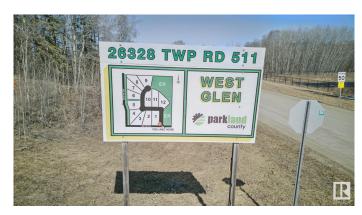

# \$275,000 - 7 26328 Twp Road 511, Rural Parkland County

MLS® #E4430569

# **Community Information**

Address 7 26328 Twp Road 511

Area Rural Parkland County

Subdivision West Glen Estates

City Rural Parkland County

County ALBERTA

Province AB

Postal Code T7Y 1E1

## **Additional Information**

Date Listed April 11th, 2025

Days on Market 67

Zoning Zone 90

DATA IS DEEMED RELIABLE BUT IS NOT GUARANTEED ACCURATE BY THE REALTORS® ASSOCIATION OF EDMONTON. COPYRIGHT 2025 BY THE REALTORS® ASSOCIATION OF EDMONTON. ALL RIGHTS RESERVED.Trademarks are owned or controlled by the Canadian Real Estate Association (CREA) and identify real estate professionals who are members of CREA (REALTOR®, REALTORS®) and/or the quality of services they provide (MLS®, Multiple Listing Service®)