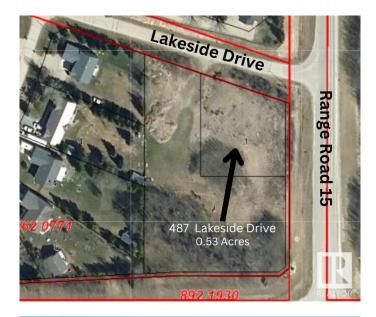

## \$179,900

0 Bedroom, 0.00 Bathroom, Land Commercial on 0.00 Acres

Spring Lake, Rural Parkland County, AB

Incredible opportunity of 0.53 acres just outside of Stony Plain in the vibrant community of Spring Lake. Range Road 15 and Township Road 524 service not only Spring Lake residence with quick access to Highway 16 to the north and Stony Plain to the east, Hasse Lake and Mink Lake to the west but also core country residential residences of Parkland County in the surrounding area. Spring Lakes population itself in 2023 was 773 residence and continues to grow with few commercial opportunities available.

## **Community Information**

| Address     | 487 Lakeside Drive    |
|-------------|-----------------------|
| Area        | Rural Parkland County |
| Subdivision | Spring Lake           |
| City        | Rural Parkland County |
| County      | ALBERTA               |
| Province    | AB                    |