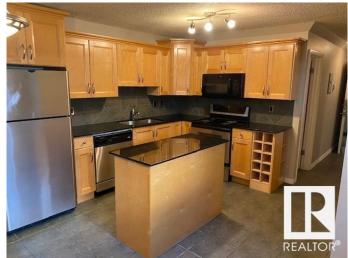

### \$149,900

2 Bedroom, 1.00 Bathroom, 978 sqft Condo / Townhouse on 0.00 Acres

Idylwylde, Edmonton, AB

Lovely and ample 960 square feet single level apartment located right across from Bonniedoon mall and the LRT station it features 2 very well sized bedrooms, ensuite laundry, a large kitchen with island ,granite countertops, and stainless steel appliances, ceramic tiles floorings. the living room boast oak hardwood flooring and lots of natural light and space

## **Interior**

Appliances Dishwasher-Built-In, Dryer, Microwave Hood Fan, Refrigerator,

Stove-Electric, Washer

Heating Baseboard, Water