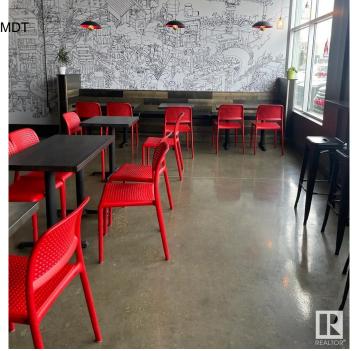

#### \$399.000

0 Bedroom, 0.00 Bathroom, Business on 0.00 Acres

None, Spruce Grove, AB

Asset sale of a well-established Noodlebox franchise located in a high-visibility retail plaza in Spruce Grove, just off the busy Highway 16A. This prime location offers strong vehicle and foot traffic, surrounded by major anchor tenants, gas stations, grocery stores, and dense residential communities. The space is fully built out with modern equipment and a functional layout, ideal for dine-in, takeout, and delivery. Ghost Kitchen Pita Pit approved, adding even more potential for revenue diversification. With excellent exposure, ample parking, and a steady flow of customers throughout the day, this is a turnkey opportunity for entrepreneurs looking to step into a growing franchise in one of Spruce Grove's most active commercial areas.