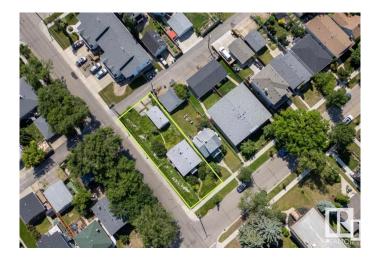

# \$418,000 - 8901 78 Avenue, Edmonton

MLS® #E4430101

#### \$418,000

0 Bedroom, 0.00 Bathroom, Single Family on 0.00 Acres

King Edward Park, Edmonton, AB

Corner Lot in highly desirable King Edward Park! Investor's and Builders.. Incredible development opportunity!! This property is being sold at Lot Value! In a prime location steps to Millcreek ravine, Whyte Ave , LRT, UofA, schools, parks, Bonnie Doon mall, pools, all Amenities and so much more ! One of Edmonton's Hottest Neighborhoods! Could be qualified for CMHC program.

#### **Community Information**

| Address     | 8901 78 Avenue   |
|-------------|------------------|
| Area        | Edmonton         |
| Subdivision | King Edward Park |
| City        | Edmonton         |
| County      | ALBERTA          |
| Province    | AB               |
| Postal Code | T6C 0N7          |

### Exterior

Exterior Features Corner Lot, Public Swimming Pool, Public Transportation, Schools, Shopping Nearby